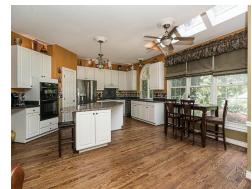

first floor laundry room, wood floors, kitchen, built in oven stove top (gas), doorway to deck, floor features a Jack and Jill bathroom with two sinks with walk in closets and an additional bedroom with

walk-out basement. extra tall basement ceiling. 3 fireplaces, great room natural marble fireplace. granite island in kitchen. walk-in pantry. jack and jill bathroom upstairs. walk-in closet. 2 decks. fountain. new deck. roof 12 yrs old.