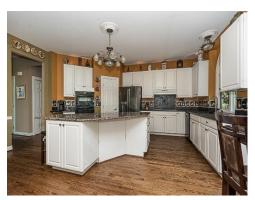

#### WATER

Municipal Water

**BASEMENT** Unfinished, Walkout Access

HEATING / COOLING Forced Air, Natural Gas

Ceiling Fan(s), Central Air

Don't Make A Move Without seeing this home with a FIRST FLOOR Master! Open floor plan wood floors, a den with built-in shelves, dual entry bathroom leading into the firstfloor master. Master bedroom has a fireplace with a private door to the deck. His/her closets with built-ins, and a spacious master bath with sunk-in jetted tub, and a separate vanity area with a sink. Kithcne

first floor laundry room, wood floors, kitchen, built in oven stove top (gas), doorway to deck, floor features a Jack and Jill bathroom with two sinks with walk in closets and an additional bedroom with

walk-out basement. extra tall basement ceiling. 3 fireplaces, great room natural marble fireplace. granite island in kitchen. walk-in pantry. jack and jill bathroom upstairs. walk-in closet. 2 decks. fountain. new deck. roof 12 yrs old.