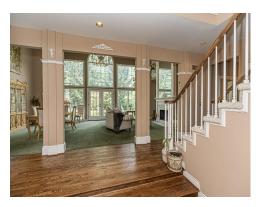

walk-out basement. extra tall basement ceiling. 3 fireplaces, great room natural marble fireplace. granite island in kitchen. walk-in pantry. jack and jill bathroom upstairs. walk-in closet. 2 decks. fountain. new deck. roof 12 yrs old.