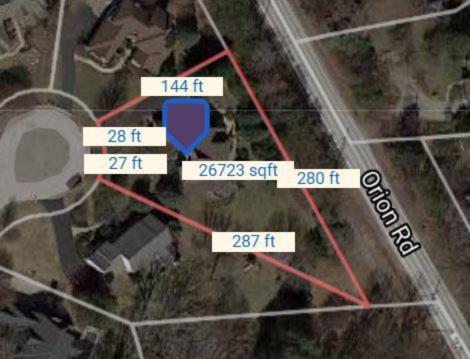

## MLS# 2210038763

BED

4

BATH (FULL/HALF) 3/1

**SQ. FT. ACREAGE** 3563 0.62

**COUNTY** Oakland

SCHOOL DISTRICT Rochester

TAXES (WINTER/SUMMER) (\$3,483/\$4,328)

# 6355 Cherry Tree Court, Rochester Hills 48306-3343 MLS#: 2210038763 Area: 02151 - Rochester Hills P Type: Residential DOM: N/0/0 Status: Coming Soon N/0/0

| Short Sale:<br>Trans Type: |  |  |
|----------------------------|--|--|
|----------------------------|--|--|