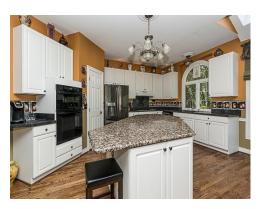

first floor laundry room, wood floors, kitchen, built in oven stove top (gas), doorway to deck, floor features a Jack and Jill bathroom with two sinks with walk in closets and an additional bedroom with

walk-out basement. extra tall basement ceiling. 3 fireplaces, great room natural marble fireplace. granite island in kitchen. walk-in pantry. jack and jill bathroom upstairs. walk-in closet. 2 decks. fountain. new deck. roof 12 yrs old.