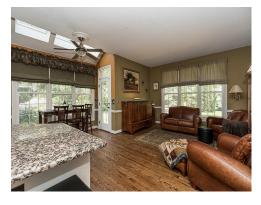

walk-out basement. extra tall basement ceiling. 3 fireplaces, great room natural marble fireplace. granite island in kitchen. walk-in pantry. jack and jill bathroom upstairs. walk-in closet. 2 decks. fountain. new deck. roof 12 yrs old.