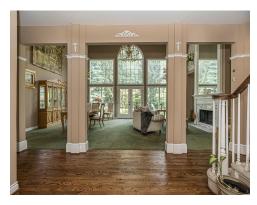

walk-out basement. extra tall basement ceiling. 3 fireplaces, great room natural marble fireplace. granite island in kitchen. walk-in pantry. jack and jill bathroom upstairs. walk-in closet. 2 decks. fountain. new deck. roof 12 yrs old.