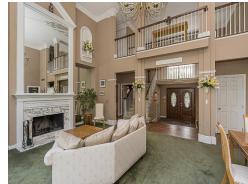

#### WATER

Municipal Water

**BASEMENT** Unfinished, Walkout Access

HEATING / COOLING Forced Air, Natural Gas

Ceiling Fan(s), Central Air

Don't Make A Move Without seeing this home with a FIRST FLOOR Master! Open floor plan wood floors, a den with built-in shelves, dual entry bathroom leading into the firstfloor master. Master bedroom has a fireplace with a private door to the deck. His/her closets with built-ins, and a spacious master bath with sunk-in jetted tub, and a separate vanity area with a sink. Kithcne

first floor laundry room, wood floors, kitchen, built in oven stove top (gas), doorway to deck, floor features a Jack and Jill bathroom with two sinks with walk in closets and an additional bedroom with

walk-out basement. extra tall basement ceiling. 3 fireplaces, great room natural marble fireplace. granite island in kitchen. walk-in pantry. jack and jill bathroom upstairs. walk-in closet. 2 decks. fountain. new deck. roof 12 yrs old.