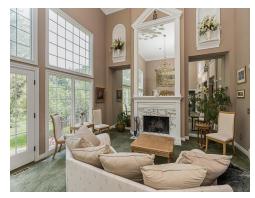

walk-out basement. extra tall basement ceiling. 3 fireplaces, great room natural marble fireplace. granite island in kitchen. walk-in pantry. jack and jill bathroom upstairs. walk-in closet. 2 decks. fountain. new deck. roof 12 yrs old.