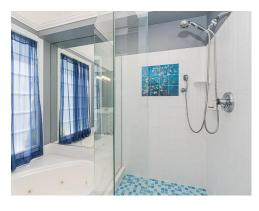

#### WATER

Municipal Water

**BASEMENT** Unfinished, Walkout Access

HEATING / COOLING Forced Air, Natural Gas

Ceiling Fan(s), Central Air

Don't Make A Move Without seeing this home with a FIRST FLOOR Master! Open floor plan wood floors, a den with built-in shelves, dual entry bathroom leading into the firstfloor master. Master bedroom has a fireplace with a private door to the deck. His/her closets with built-ins, and a spacious master bath with sunk-in jetted tub, and a separate vanity area with a sink. Kithcne