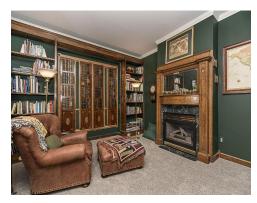

walk-out basement. extra tall basement ceiling. 3 fireplaces, great room natural marble fireplace. granite island in kitchen. walk-in pantry. jack and jill bathroom upstairs. walk-in closet. 2 decks. fountain. new deck. roof 12 yrs old.