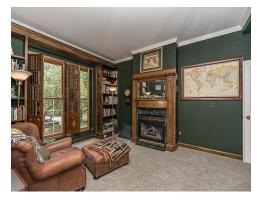

walk-out basement. extra tall basement ceiling. 3 fireplaces, great room natural marble fireplace. granite island in kitchen. walk-in pantry. jack and jill bathroom upstairs. walk-in closet. 2 decks. fountain. new deck. roof 12 yrs old.