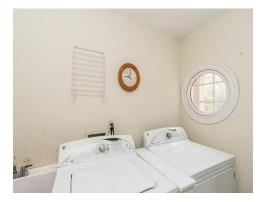

first floor laundry room, wood floors, kitchen, built in oven stove top (gas), doorway to deck, floor features a Jack and Jill bathroom with two sinks with walk in closets and an additional bedroom with