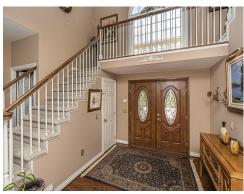

#### WATER

Municipal Water

**BASEMENT** Unfinished, Walkout Access

HEATING / COOLING Forced Air, Natural Gas

Ceiling Fan(s), Central Air

Don't Make A Move Without seeing this home with a FIRST FLOOR Master! Open floor plan wood floors, a den with built-in shelves, dual entry bathroom leading into the firstfloor master. Master bedroom has a fireplace with a private door to the deck. His/her closets with built-ins, and a spacious master bath with sunk-in jetted tub, and a separate vanity area with a sink. Kithcne

first floor laundry room, wood floors, kitchen, built in oven stove top (gas), doorway to deck, floor features a Jack and Jill bathroom with two sinks with walk in closets and an additional bedroom with