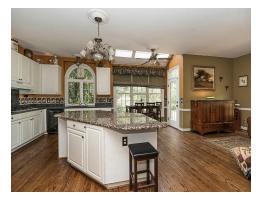

#### WATER

Municipal Water

**BASEMENT** Unfinished, Walkout Access

HEATING / COOLING Forced Air, Natural Gas

Ceiling Fan(s), Central Air

Don't Make A Move Without seeing this home with a FIRST FLOOR Master! Open floor plan wood floors, a den with built-in shelves, dual entry bathroom leading into the firstfloor master. Master bedroom has a fireplace with a private door to the deck. His/her closets with built-ins, and a spacious master bath with sunk-in jetted tub, and a separate vanity area with a sink. Kithcne

first floor laundry room, wood floors, kitchen, built in oven stove top (gas), doorway to deck, floor features a Jack and Jill bathroom with two sinks with walk in closets and an additional bedroom with

walk-out basement. extra tall basement ceiling. 3 fireplaces, great room natural marble fireplace. granite island in kitchen. walk-in pantry. jack and jill bathroom upstairs. walk-in closet. 2 decks. fountain. new deck. roof 12 yrs old.