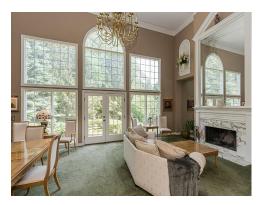

#### WATER

Municipal Water

**BASEMENT** Unfinished, Walkout Access

HEATING / COOLING Forced Air, Natural Gas

Ceiling Fan(s), Central Air

Don't Make A Move Without seeing this home with a FIRST FLOOR Master! Open floor plan wood floors, a den with built-in shelves, dual entry bathroom leading into the firstfloor master. Master bedroom has a fireplace with a private door to the deck. His/her closets with built-ins, and a spacious master bath with sunk-in jetted tub, and a separate vanity area with a sink. Kithcne

walk-out basement. extra tall basement ceiling. 3 fireplaces, great room natural marble fireplace. granite island in kitchen. walk-in pantry. jack and jill bathroom upstairs. walk-in closet. 2 decks. fountain. new deck. roof 12 yrs old.