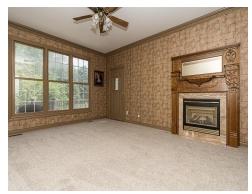

walk-out basement. extra tall basement ceiling. 3 fireplaces, great room natural marble fireplace. granite island in kitchen. walk-in pantry. jack and jill bathroom upstairs. walk-in closet. 2 decks. fountain. new deck. roof 12 yrs old.