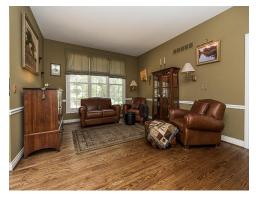

walk-out basement. extra tall basement ceiling. 3 fireplaces, great room natural marble fireplace. granite island in kitchen. walk-in pantry. jack and jill bathroom upstairs. walk-in closet. 2 decks. fountain. new deck. roof 12 yrs old.